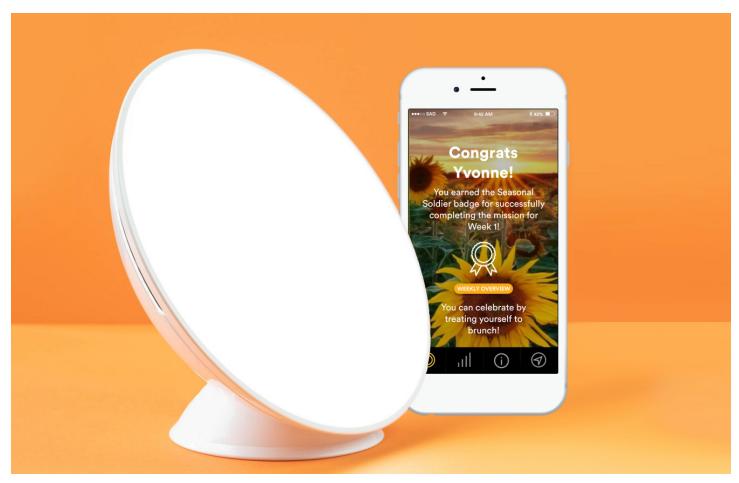

ReVitalize is not meant to be a stand alone therapy - it is a blended care solution that is meant to be used in conjunction with light therapy to focus on easing the effects of Seasonal Affective Disorder. It targets individuals suffering from mild to moderate SAD to help users manage their condition by encouraging positive lifestyle habits in a self-care routine.