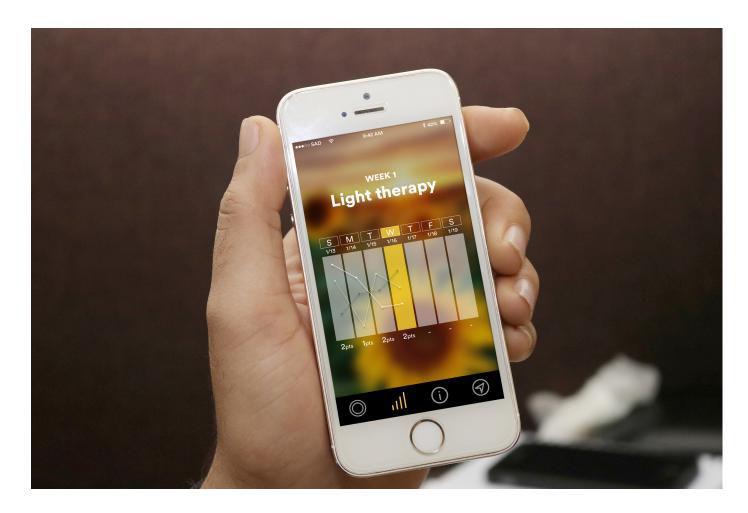

ReVitalize is not meant to be a stand alone therapy - it is a blended care solution that is meant to be used in conjunction with light therapy to focus on easing the effects of Seasonal Affective Disorder. It targets individuals suffering from mild to moderate SAD to help users manage their condition by encouraging positive lifestyle habits in a self-care routine.