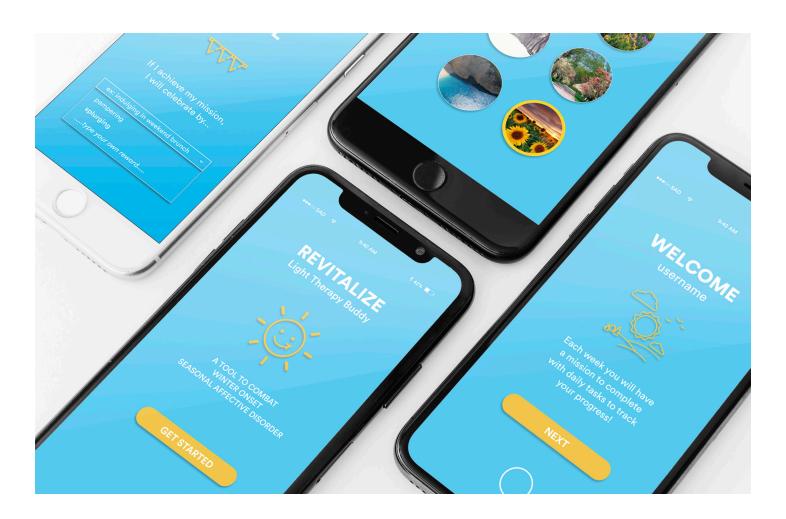

## **Project Description**

ReVitalize is a digital support tool designed to combat winter onset Seasonal Affective Disorder. It uses a motivational approach to healthcare with the integration of gamification mechanics and structural scaffolds over the span of a 4-week period to encourage users to meet their goals and improve their wellbeing.

ReVitalize is not meant to be a stand alone therapy - it is a blended care solution that is meant to be used in conjunction with light therapy to focus on easing the effects of Seasonal Affective Disorder. It targets individuals suffering from mild to moderate SAD to help users manage their condition by encouraging positive lifestyle habits in a self-care routine.